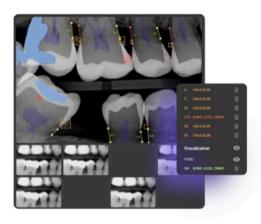

## **HOW IT WORKS**

Using FDA-cleared AI trained on millions of X-rays, Overjet automatically annotates images with bright colors and measurements to highlight key details for patients and clinicians. It detects and outlines pathologies like decay, periapical radiolucencies, quantifies bone levels, and identifies calculus, bringing clarity to X-rays and improving case acceptance.